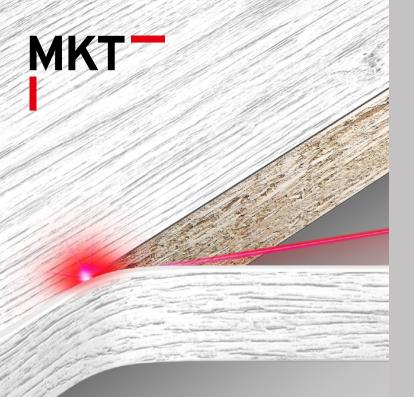

### ALPHA-TAPE ZERO<sup>®</sup> FOR ALL ZERO-JOINT TECHNOLOGIES LASER - HOT-AIR - NIR

ALPHA-TAPE ZERO<sup>®</sup> is MKT's innovative edge banding which can be applied with all currently available zero-joint techniques without any specific modification required.

Based on our ecologically harmless ALPHA-TAPE® PP-edge, ALPHA-TAPE ZERO® has a special co-extruded functional layer, which is color matched to the top layer of the edge banding and to the board. By using one of the zero-joint technologies, this functional layer can be activated to bond perfectly and durably with the composite material. Whether Laser, Hot-Air or NIR (Near-Infrared), in through feed method or on CNC/BAZ machines, an invisible, homogeneous and seamless transition will be achieved with all procedures. Conventional primers or adhesives in processing are redundant.