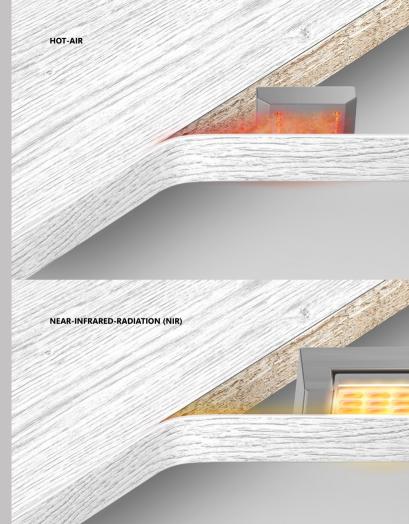

### ALPHA-TAPE ZERO<sup>®</sup> FOR ALL ZERO-JOINT TECHNOLOGIES LASER - HOT-AIR - NIR

ALPHA-TAPE ZERO<sup>®</sup> is MKT's innovative edge banding which can be applied with all currently available zero-joint techniques without any specific modification required.

Based on our ecologically harmless ALPHA-TAPE® PP-edge, ALPHA-TAPE ZERO® has a special co-extruded functional layer, which is color matched to the top layer of the edge banding and to the board. By using one of the zero-joint technologies, this functional layer can be activated to bond perfectly and durably with the composite material. Whether Laser, Hot-Air or NIR (Near-Infrared), in through feed method or on CNC/BAZ machines, an invisible, homogeneous and seamless transition will be achieved with all procedures. Conventional primers or adhesives in processing are redundant.