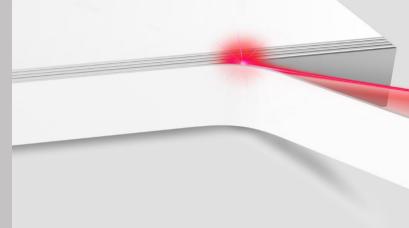

### ALPHA-TAPE ZERO<sup>®</sup> FOR ALL ZERO-JOINT TECHNOLOGIES LASER - HOT-AIR - NIR

ALPHA-TAPE ZERO<sup>®</sup> is MKT's innovative edge banding which can be applied with all currently available zero-joint techniques without any specific modification required.

Based on our ecologically harmless ALPHA-TAPE® PP-edge, ALPHA-TAPE ZERO® has a special co-extruded functional layer, which is color matched to the top layer of the edge banding and to the board. By using one of the zero-joint technologies, this functional layer can be activated to bond perfectly and durably with the composite material. Whether Laser, Hot-Air or NIR (Near-Infrared), in through feed method or on CNC/BAZ machines, an invisible, homogeneous and seamless transition will be achieved with all procedures. Conventional primers or adhesives in processing are redundant.