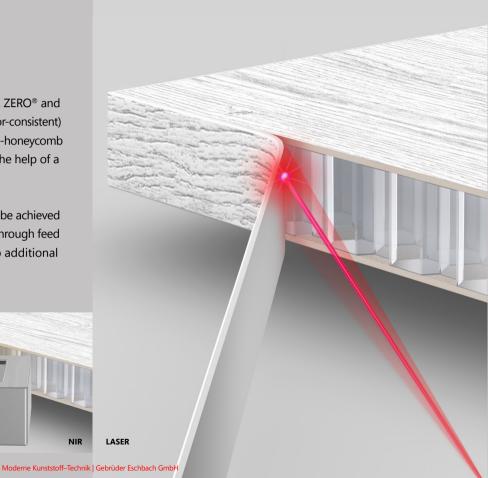

### FOR PP-HONEYCOMB BOARDS ALPHA-TAPE ZERO® HONEYCOMB

Thanks to the positive characteristics of ALPHA-TAPE ZERO<sup>®</sup> and its functional layer (firm, co-extruded, nonadhesive, color-consistent) it is also possible to use this product for the edging of PP-honeycomb panels (lightweight construction components) with the help of a special formulation.

Perfectly manufactured furniture pieces can also here be achieved with all available zero-joint technologies, whether in through feed method or on CNC/BAZ machines and requires no additional modifications of the edge.