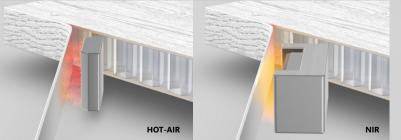

### ALPHA-TAPE ZERO<sup>®</sup> FOR ALL ZERO-JOINT TECHNOLOGIES LASER - HOT-AIR - NIR

ALPHA-TAPE ZERO<sup>®</sup> is MKT's innovative edge banding which can be applied with all currently available zero-joint techniques without any specific modification required.

Based on our ecologically harmless ALPHA-TAPE® PP-edge, ALPHA-TAPE ZERO® has a special co-extruded functional layer, which is color matched to the top layer of the edge banding and to the board. By using one of the zero-joint technologies, this functional layer can be activated to bond perfectly and durably with the composite material. Whether Laser, Hot-Air or NIR (Near-Infrared), in through feed method or on CNC/BAZ machines, an invisible, homogeneous and seamless transition will be achieved with all procedures. Conventional primers or adhesives in processing are redundant.