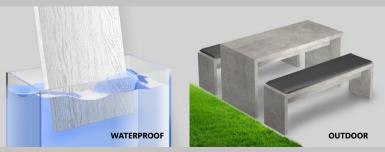

# Lightweight structure, 100% waterproof

#### Available as in- or outdoor-edge banding

decors, solid colors, Metal Effect, embossings