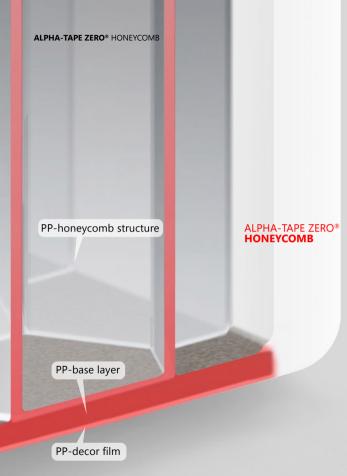

### FOR PP-HONEYCOMB BOARDS ALPHA-TAPE ZERO® HONEYCOMB

Thanks to the positive characteristics of ALPHA-TAPE ZERO<sup>®</sup> and its functional layer (firm, co-extruded, nonadhesive, color-consistent) it is also possible to use this product for the edging of PP-honeycomb panels (lightweight construction components) with the help of a special formulation.

### **Completely welded**

with PP-honeycomb structure, PP-base layer and PP-decor film, even in the edge joint

# Lightweight structure, 100% waterproof